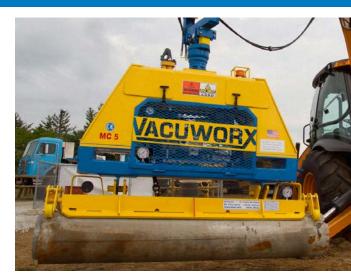

## **MC SERIES**

The MC Series is a light-weight vacuum lifter designed for use with compact host vehicles such as wheel or track-type loaders. It is ideal for utility and in-plant applications and for materials with lower weight specifications or smaller material dimensions. While the MC3 utilizes a gas engine, the MC5 has the same compact profile with a slightly higher capacity diesel engine.

| LIFTER | LIFT CAPACITIES     | PIPE DIAMETER                                                               | DIMENSIONS (WITH ADAPTOR)                                                                       |
|--------|---------------------|-----------------------------------------------------------------------------|-------------------------------------------------------------------------------------------------|
| MC 3   | 6,600 lb (3 Tonne)  | Pipe from 4" to 18" (101 mm to 457 mm)<br>*Single joints only in steel pipe | Length 59" (1498mm)<br>Height 65.5" (1663mm)<br>Width 18.5" (470mm)<br>Weight 1,183 lbs (536kg) |
| MC 5   | 11,000 lb (5 Tonne) | Pipe from 4" to 18" (101 mm to 457 mm)<br>*Single joints only in steel pipe | Length 64.5" (1638mm)<br>Height 65.5" (1663mm)<br>Width 20" (508mm)<br>Weight 1,828 lbs (829kg) |