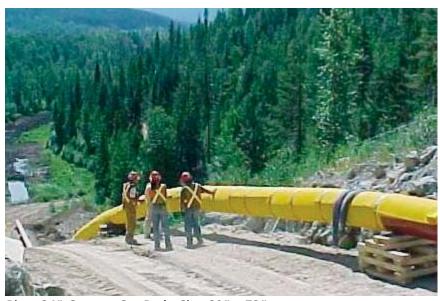

# PIPE/COATING PROTECTION

**CUSTOM SIZING** is our STANDARD

- Fast Installation
- Cost Efficient
- Durable Rockshield Protection
- Custom Size

## INTRODUCING TUFF-N-NUFF EFFECTIVE ROCKSHIELD FOR COATING AND PIPE PROTECTION

**TUFF-N-NUFF** is an 11mm thick PVC strand extruded pad with excellent compressive and impact strength.

Flexible pads or rolls can easily be installed by two or three men so fast that labor costs are minimal.

### **INSTALLATION PROCEDURE**

Your installers should be advised of the following:

- 1. Cigarette wrap custom ROLLS for pipelines up to 20" in diameter
- 2. For larger pipelines, custom PADS may be strapped around pipe with filament tape or appropriate non-metallic substitute.
- Recommend overlap should be at bottom of pipe or shiplap down to avoid separation during backfill.
- 4. Backfill should follow the installation of pads within a reasonable time.