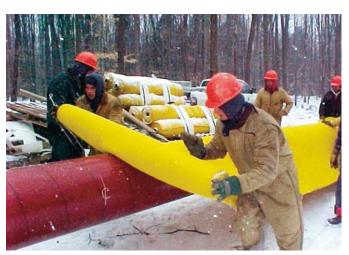

### **INSTALLATION PROCEDURE**

Your installers should be advised of the following:

- 1. Cigarette wrap custom ROLLS for pipelines up to 20" in diameter
- 2. For larger pipelines, custom PADS may be strapped around pipe with filament tape or appropriate non-metallic substitute.
- Recommend overlap should be at bottom of pipe or shiplap down to avoid separation during backfill.
- 4. Backfill should follow the installation of pads within a reasonable time.

Cigarette Wrap 20" Pipe - Rolls 72" x 30'