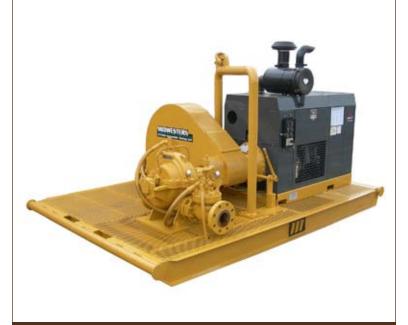

## MIDWESTERN

### HTU-350 Skid Mount

#### Pressure Pump Specifications

- Type: Positive displacement three plunger pump
- Operating Volume: 27 gpm (102 Lpm)
- Operating Pressure: 3,265 psi (22,511 kPa)

#### Fill Pump Specifications

- Type: Centrifugal Pump
- Operating Volume: 350 ft of head pressure at 600 gpm (2,271 Lpm)
- Maximum Operating Pressure: 160 psi (1,130 kPa)

#### **Power Source Specifications**

- Type: Duetz diesel engine rated at 207.5 hp at 2500 rpm (155 kW at 2500 rpm)
- Capacity: 70 gallons diesel (265 liters)

#### **Skid Mount Specifications**

- Transport Width: 96" (2,438 mm)
- Transport Lenght: 204" (5,181 mm)
- Transport Height: 73" (1,854 mm)
- Approx. Shipping Weight: 7,500 lbs. (3,402 kg)



## HTU-350 Hydrostatic Fill and Testing Unit



# **MIDWESTERN**