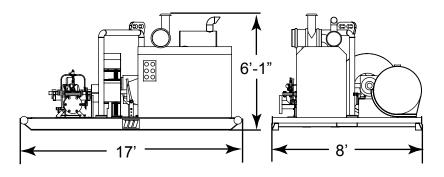

#### **Skid Mount Specifications**

- Transport Width: 96" (2,438 mm)
- Transport Lenght: 204" (5,181 mm)
- Transport Height: 73" (1,854 mm)
- Approx. Shipping Weight: 7,500 lbs. (3,402 kg)